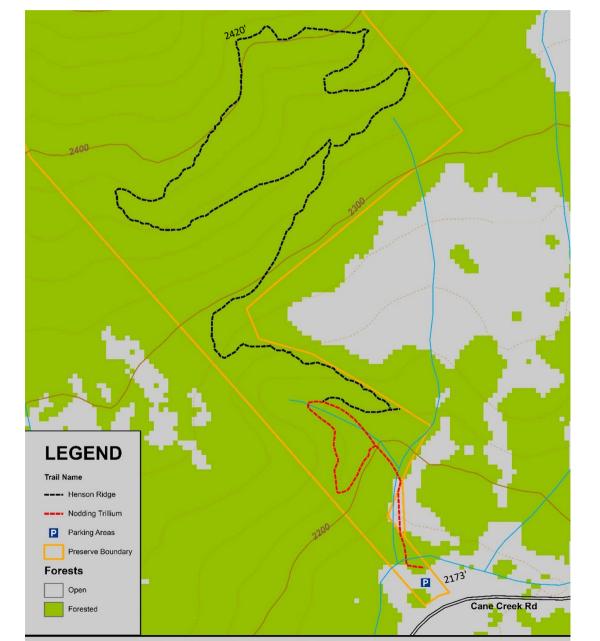

## Pittillo Family Nature Preserve

87.5

175

Feet

Trails are open Sunrise to Sunset.

Trails are closed during heavy rain, snow, and other hazardous weather conditions.

Trails are steep and narrow, with numerous steps. Please proceed with caution and stay on the trails at all times.

The surrounding land is private property. Please stay on the trails at all times.

<u>Picking or removing plants is strictly</u> <u>prohibited</u>. Violators will be treated as trespassers and prosecuted to the fullest extent of the law.

If you notice bad behavior, please contact us at 828-526-1111 or info@hcltnc.org